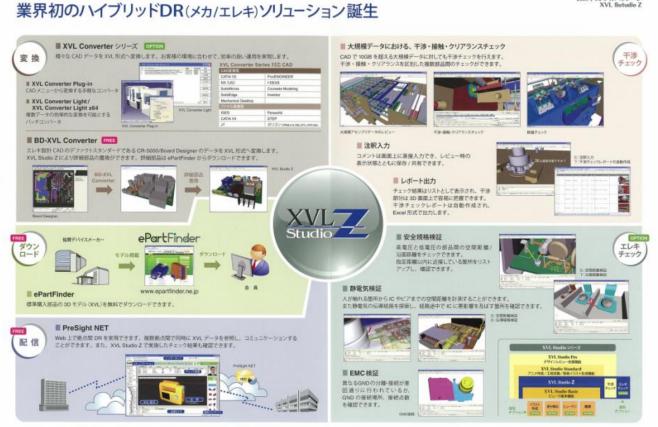

### Introduction and Explanation of 3Dimensions Design Review(3DDR) using with XVL

- Speaker Katsuyoshi Hashimoto, Mitsuru Sasaki / ZUKEN Inc. DM SALES SECTION
- Introduction of 3DDR

In this session, We studied about 3DDR from Zuken Inc. Zuken introduced us the XVL Studio Z. The XVL Studio Z is the 3dimensions design review Solution use to examine matter between electronic design(example electronic board) and macaronis design. The studio Z is build by format called XVL. XVL means Extensible Virtual world description Language made by Lattice Technology Co.,LTD in Japan. XVL solution was introduced in conference (SolidWorks World Japan). Zuken is known us CR5000 is used electronic design. And Zuken has been conference sponsor in SolidWorksWorld as you know.

- Benefit using the XVL studio Z and using Electronics check option on XVL Studio Z
- > Enable to check design (mechanic and electronic) at front end Distance measurement between part and part
- clearance and creepage distance, electric conduction distance
- Enable to use easy 3dimension model electronic parts
- Enable to use library called ePartFinder made by Zuken.
- > Enable to change electronic parts on model using library.
- Enable to check the safety standard by visualization technology
- Future (Our expectation)
- coordination with simulation (It can convert XVL into IGES)
- coordination with harness

# Introduction and Explanation of 3Dimensions Design Review(3DDR) using with XVL

デザインレビューに特化した XVL Studioの 国研オリジナルバッケージ

Sorry only Japanese language

### We think

XVL Studio Z use native cad data is made by SolidWorks.

It is important for us to use 3dimensions data from design to maintenance.

About this matter, We gave this information to SolidWorks Japan through this session.